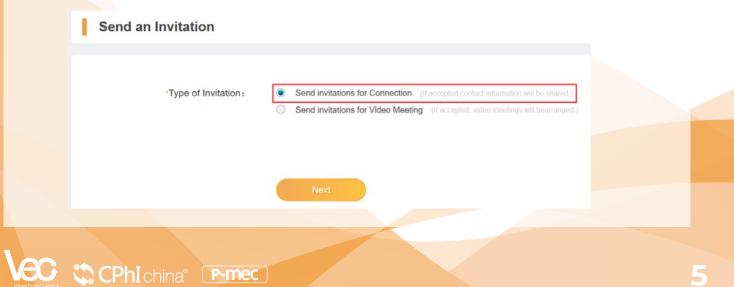

### Q: How can I connect with potential suppliers?

- A: As a visitor user, you can send connection invitation to suppliers/exhibitors, not to other visitor users.
  - After logging in, you'll be redirected automatically to the "My Account" page. Click on "My Invitations" to send and manage your invitations.
  - To send invitations to suppliers, click on "I'm looking for Suppliers" and you can search and filter suppliers by your preferred criteria on the Supplier List Page <u>https://vec.pharmasources.com/supplier/list</u>

You can send an invitation for Connection
 When your target client accepts the invitation for Connection, you'll receive an e-mail with detailed contact information included.
 You can also log on to the VEC platform to check the contact information and reach out

You can also log on to the VEC platform to check the contact information and reach out further.

You can send invitations for a Video Meeting and select a suitable time slot.
 When your target client accepts the invitation for the Video Meeting, you'll receive an email with a Zoom meeting room link.
 You can also log on to the VEC platform and JOIN the meeting 15 mins before your scheduled time.