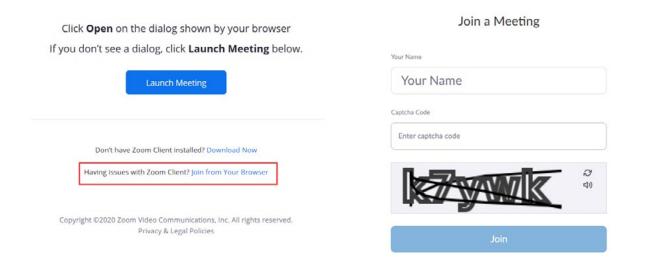

- You can join the meeting from your browser (Google Chrome recommended).
- Type in your name and the captcha code to enter the meeting room.

• Or you can simply launch the meeting if you've already installed Zoom on your laptop or desktop.