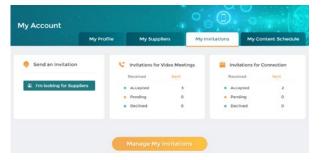

#### Sens/Manage Invitations

### Q: How can I connect with potential suppliers?

- A: As a visitor user, you can send connection invitation to suppliers/exhibitors, not to other visitor users.
  - After logging in, you'll be redirected automatically to the "My Account" page. Click on "My Invitations" to send and manage your invitations.
  - To send invitations to suppliers, click on "I'm looking for Suppliers" and you can search and filter suppliers by your preferred criteria on the Supplier List Page <u>https://vec.pharmasources.com/supplier/list</u>

| ly Account              | My Profile | My Supp          | oliers         | My Invitations | 5 My          | Content Schedul |
|-------------------------|------------|------------------|----------------|----------------|---------------|-----------------|
|                         |            | Although a start |                |                |               |                 |
| 🌻 Send an Invitation    |            | Invitations for  | Video Meetings | -              | Invitations f | or Connection   |
|                         |            | Received         | Sent           |                | Received      | Sent            |
| I'm looking for Supplie | rs         | Accepted         | 3              |                | Accepted      | 2               |
|                         |            | Pending          | 0              |                | Pending       | 0               |
|                         |            | Declined         | 0              |                | Declined      | 0               |
|                         |            |                  |                |                |               |                 |