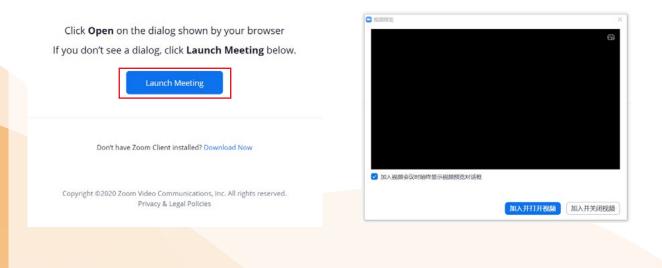

- You can join the meeting from your browser (Google Chrome recommended).
- Type in your name and the captcha code to enter the meeting room.

• Or you can simply launch the meeting if you've already installed Zoom on your laptop or desktop.