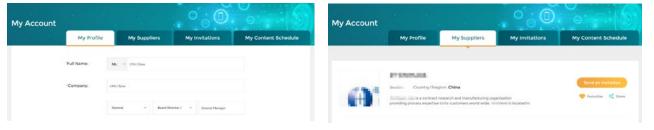

You can view and update your profile; check your favorited suppliers; send/manage your invitations and check the content sessions.

#### • View/Update Your Profile

#### Check Your Favourite Suppliers